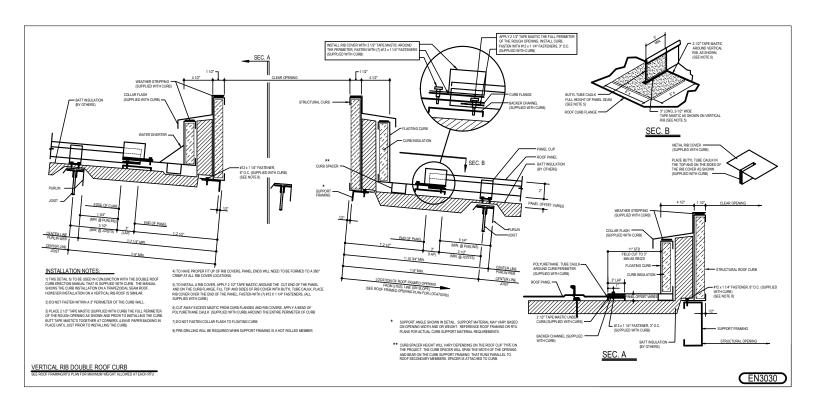

## EN3030 - DOUBLE ROOF CURB

Download the DWG file by clicking here.

### **Detailer Notes:**

1) N/A

Issued : 10.09.20 (MR2020.11) CERTIFIED ERECTION DETAILS Detail Size (W x H) : 4 x 2

Issued By: SLF