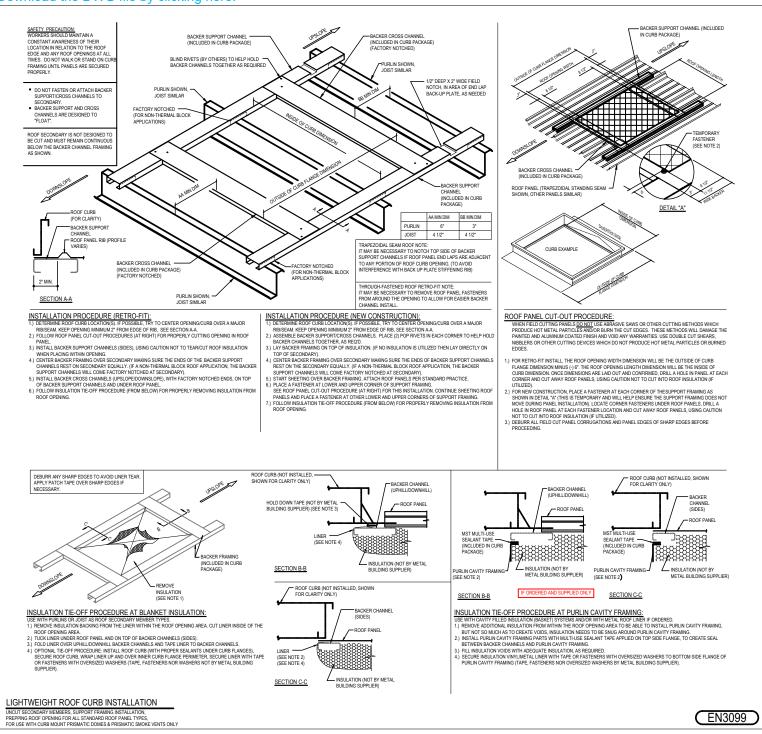

### EN3099 - LIGHTWEIGHT ROOF CURB INSTALLATION

Download the DWG file by clicking here.

## Detailer Notes:

1) FOR USE WITH CURB MOUNT PRISMATIC DOMES & PRISMATIC SMOKE VENTS ONLY

2) THIS DETAIL IS A DUPLICATE OF DETAILS DL0099, EN3099, AND EN6099. WHEN MAINTENANCE IS REQUIRED, BE SURE TO UPDATE THE ADDITIONAL DETAILS AS REQUIRED (PD ONLY).

Issued : 03.26.21 (MR2021.04) CERTIFIED ERECTION DETAILS Detail Size (W x H) : 3 x 3

Issued By: CF