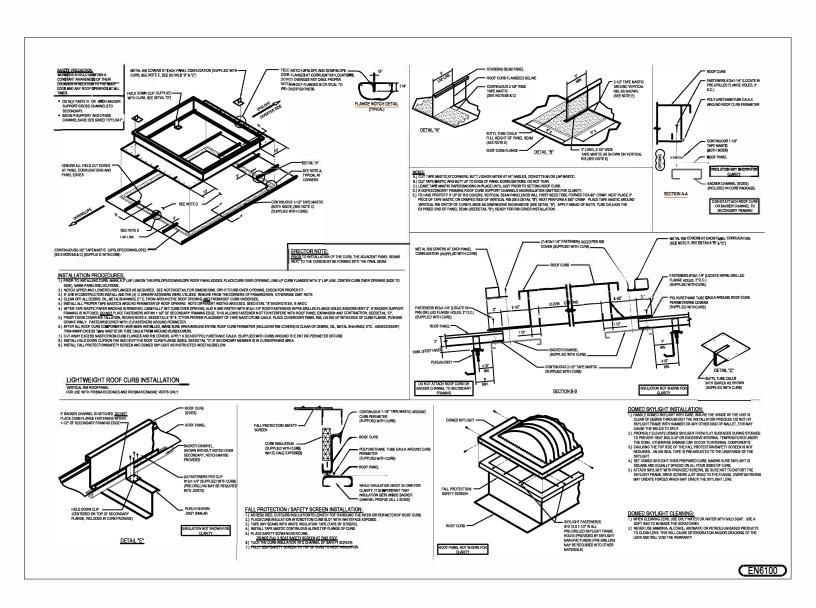

# VALLEY STANDARD and LIGHTWEIGHT CURB DETAILS

**VERTICAL RIB ROOF PANELS** 

### EN3100 - LIGHTWEIGHT ROOF CURB

Download the DWG file by clicking here.

**Detailer Notes:** 

1) N/A

Issued : 06.01.20 (2020.012) **CERTIFIED ERECTION DETAILS** Detail Size (W x H) : 4 x 3 Issued By : CAH