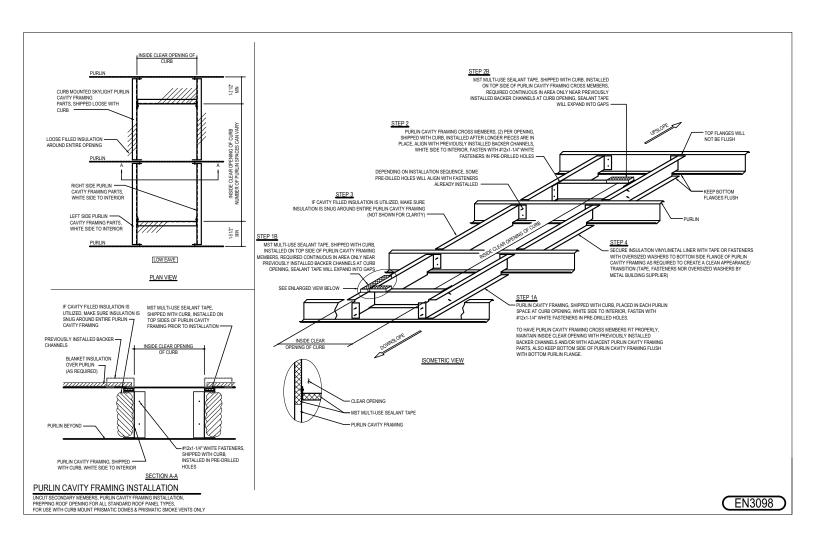

## EN3098 - PURLIN CAVITY FRAMING INSTALLATION (LIGHTWEIGHT CURBS)

Download the DWG file by clicking here.

### **Detailer Notes:**

1) THIS DETAIL IS A DUPLICATE OF DETAILS DL0098, EN3098, AND EN6098. WHEN MAINTENANCE IS REQUIRED, BE SURE TO UPDATE THE ADDITIONAL DETAILS AS REQUIRED (PD ONLY).

Issued : 03.26.21 (MR2021.04) CERTIFIED ERECTION DETAILS Detail Size (W x H) : 3 x 2

Issued By: CF