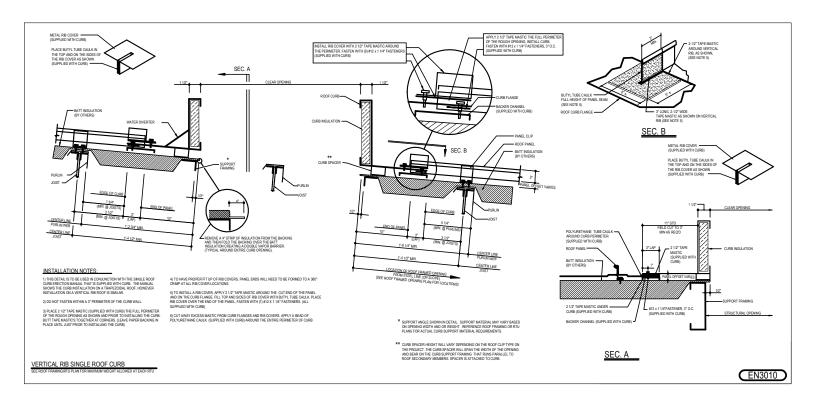

### EN3010 - SINGLE ROOF CURB

Download the DWG file by clicking here.

## **Detailer Notes:**

1) N/A

Issued : 10.09.20 (MR2020.11) CERTIFIED ERECTION DETAILS Detail Size (W x H) : 4 x 2

Issued By: SLF